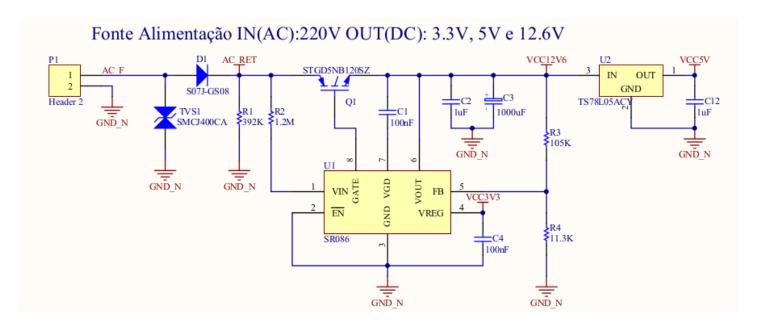

# Power Supply (IN and OUT)

The EPOSMote III Smart Plug Module needs an input power supply of AC-220V and have an output power supply of DC-3,3V/5V/12,6V.