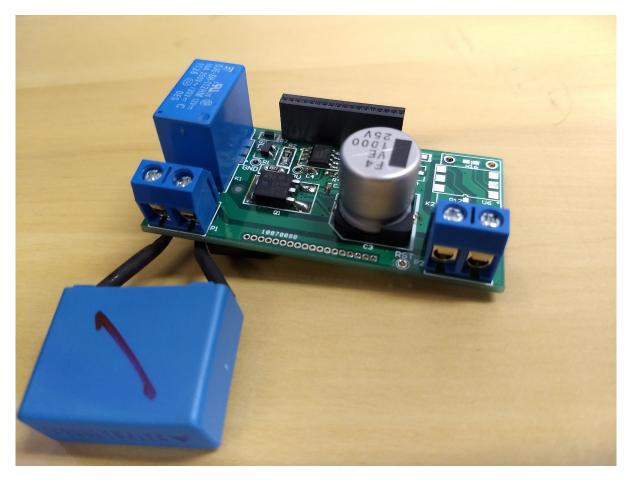

## EPOSMote III - Smart Plug Module

The EPOSMote III Smart Plug Module is a EPOSMote III daughter board used in the plugs of the LISHA. The board allows EPOSMote III to control and read the rated voltage of the plug and the current and power consumed by a machine that is connected to the plug.

#### eMote III Connection

The eMote3 is connected to EPOSMote III Smart Plug Module through a pair of connectors in the board that fits exactly in the connectors of the eMote3. So, it's just "plug and play".

#### Board size

The EPOSMote III Smart Plug have the following dimensions (Height x Width): 60mm x 30mm.