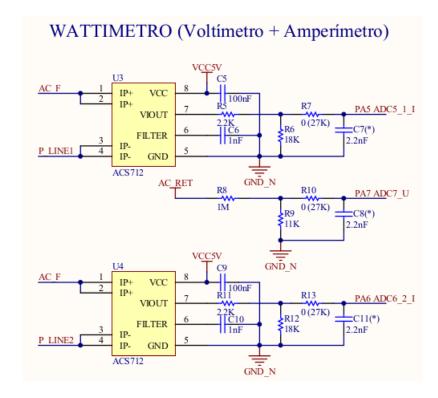

### Wattmeter (voltmeter and ammeter)

The EPOSMote III Smart Plug Module have one voltmeter and one ammmeter, so, this way, we can calculate the power consumption, because P=V\*I.